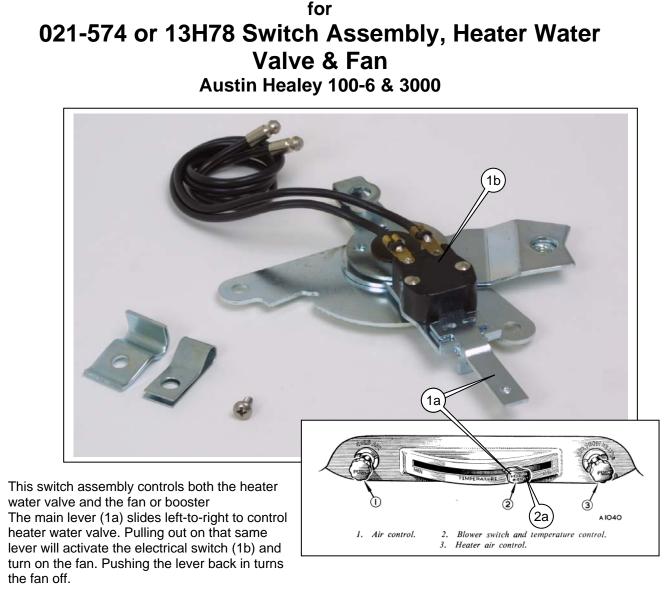

Supplemental Information



The switch assembly does not come with the 021-576 knob (2a). You may re-use your original, or order a new one.

Although every effort has been made to ensure the accuracy and clarity of this information, any suggestions that you may have that will improve the information (especially detailed installation notes) are welcome. Please use the simple email form on the "**Contact Us**" page on the Moss website: <u>http://www.mossmotors.com/AboutMoss/ContactUs.aspx</u>

If you prefer, you may call our Technical Services Department at 805-681-3411. So many people call us for help that we are often not able to answer the calls as fast as we'd like, and you may be asked to leave a message. We apologize in advance for the inconvenience. We will get back to you within 2 business days.



## Moss Mo