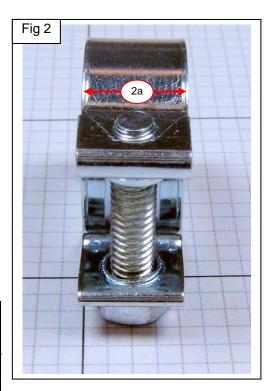

## Supplemental Information for 117-015 GGT1117X Hose Clamp, Band Type 17MM or 11/16" Hose

| Ref | Dimension     | ММ | Decimal<br>Inch | Fractional Inch |
|-----|---------------|----|-----------------|-----------------|
| 1a  | Minimum       | 15 | 0.59            | 9/16            |
|     | Maximum       | 17 | 0.67            | 11/16           |
|     |               | _  |                 | 2 / 2           |
| 2a  | Width of Band | 9  | 0.35            | 3/8             |