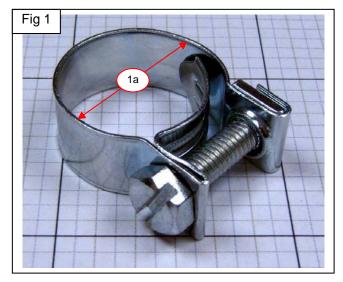

## Supplemental Information for 117-015 GGT1117X Hose Clamp, Band Type 17MM or 11/16" Hose

| Ref | Dimension     | ММ | Decimal<br>Inch | Fractional Inch |
|-----|---------------|----|-----------------|-----------------|
| 1a  | Minimum       | 15 | 0.59            | 9/16            |
|     | Maximum       | 17 | 0.67            | 11/16           |
|     |               | _  |                 | 2 / 2           |
| 2a  | Width of Band | 9  | 0.35            | 3/8             |