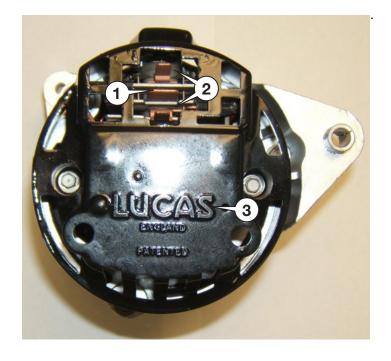

- 1) One Large Spade Connector
- 2) Two Small Spade Connectors
- 3) Rear cover with LUCAS name
- 4) %" approximate Stator Width (43 Amp Alternator)
- 5) Alternators with one Small and two Large Spade Connectors will be accepted, but are eligible for a 75% CORE refund only.