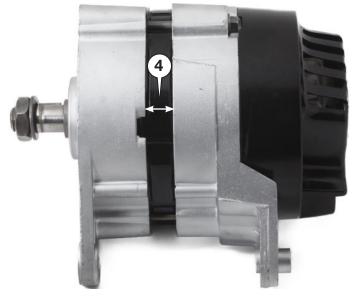

- 1) One Large Spade Connector
- 2) Two Small Spade Connectors
- 3) Rear cover with LUCAS name
- 4) %" approximate Stator Width (43 Amp Alternator)
- 5) Alternators with one Small and two Large Spade Connectors will be accepted, but are eligible for a 75% CORE refund only.