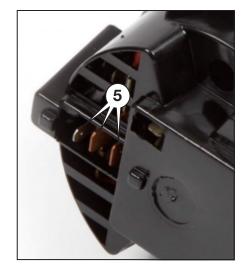

- 1) One Large Spade Connector
- 2) Two Small Spade Connectors
- 3) Rear cover with LUCAS name
- 4) %" approximate Stator Width (43 Amp Alternator)
- 5) Alternators with one Small and two Large Spade Connectors will be accepted, but are eligible for a 75% CORE refund only.