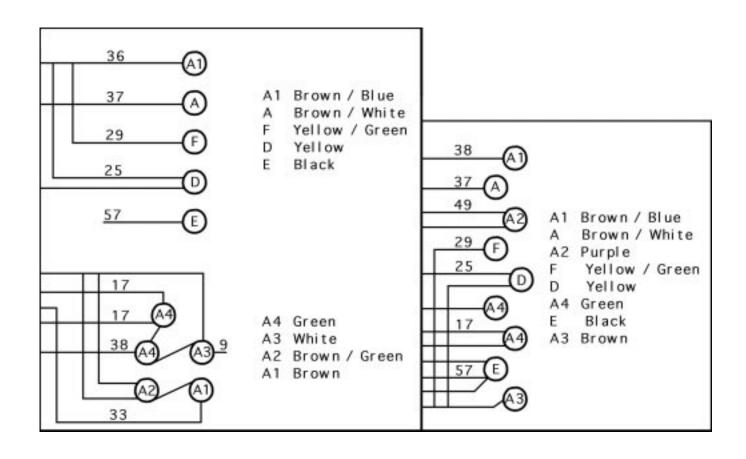

## Regulator Interchange Part # 141-900

The Lucas RF 95/2 (Moss Part Number 141-900) nine post regulator which incorporated a fuse box was replaced in 1951 by the Lucas RB 106/1 (142-000) regulator and SF6 fuse box (162-500). The nine post has since become a rarity. It is perfectly acceptable to replace a bad nine post regulator with the later regulator and fuse box. No permanent modification need be made; the wiring remains the same (except for a change of color in the horn wires) and nothing need be deleted or added. If a working nine post is found; it is an easy matter to revert to the older system. The newer parts may be kept as spares.