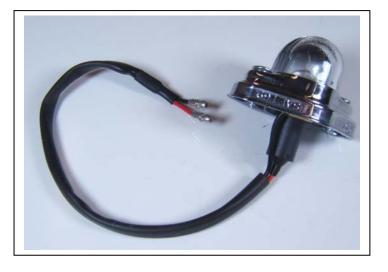

## **Supplemental Information** for 144-180 or 2A9119 License Plate Lamp Sprite-Midget, w/Split Bumper

This lamp assembly includes the socket with wires, bulb, gasket for glass dome, glass dome, chrome hood, and screws that secure the chrome hood to the lamp base.