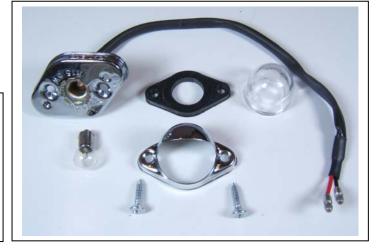

## **Supplemental Information** for 144-180 or 2A9119 License Plate Lamp Sprite-Midget, w/Split Bumper

This lamp assembly includes the socket with wires, bulb, gasket for glass dome, glass dome, chrome hood, and screws that secure the chrome hood to the lamp base.