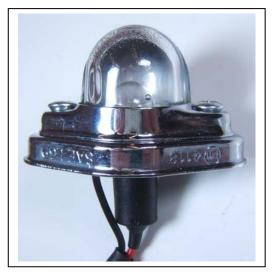

## **Supplemental Information** for 144-180 or 2A9119 License Plate Lamp Sprite-Midget, w/Split Bumper

This lamp assembly includes the socket with wires, bulb, gasket for glass dome, glass dome, chrome hood, and screws that secure the chrome hood to the lamp base.