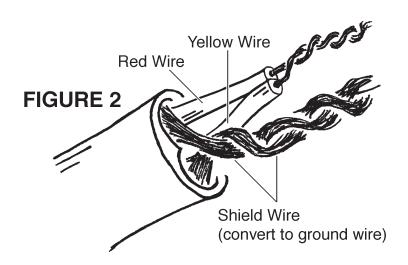

- 1. Separate the visible section of the **Shield Wire** from the **yellow** and **red wires** and twist into a single strand. This will be used as the ground wire.
- 2. Twist the ends of the red and yellow wires together to create the new "HOT" side.

This will function fine and will be barely visible.

**Figure 1** shows what the wire looks like before the conversion.

Figure 2 shows how the wire looks after the above procedures.

Goleta, California 93117