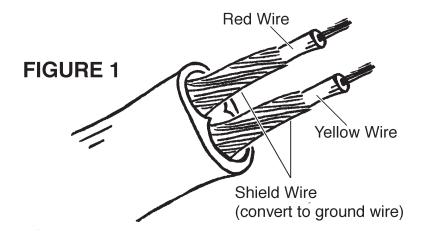

## MG TC-TD WIPER WIRE PART # 162-020

The Original Wire Harness is not available. The grey vinyl covered wiper motor wire we supply looks right but the two insulated wires are very light duty but can be used safely if installed as follows...

- 1. Separate the visible section of the **Shield Wire** from the **yellow** and **red wires** and twist into a single strand. This will be used as the ground wire.
- 2. Twist the ends of the red and yellow wires together to create the new "HOT" side.

This will function fine and will be barely visible.

**Figure 1** shows what the wire looks like before the conversion.

Figure 2 shows how the wire looks after the above procedures.

Goleta, California 93117