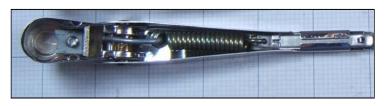

## 164-640 or BHA4914 Wiper Arm, Adjustable

MGB RD, Late 69-72 (From (C)164064 to (C)294250) 7.2 MM, Bayonet Type

These arms has a bayonet type catch, which will not look like the original "notched" type arms used on some MGBs in this range. The factory superseded the notched arms to the bayonet type arms.

Length is adjustable of these wiper arms is adjustable. By moving the lever as shown, the arm can be extended about 2 inches, which translates into an overall length of 10.5 to 12.5 inches.

Although every effort has been made to ensure the accuracy and clarity of this information, any suggestions that you may have that will improve the information (especially detailed installation notes) are welcome. Please use the simple email form on the **"Contact Us"** page on the Moss website: http://www.mossmotors.com/AboutMoss/ContactUs.aspx