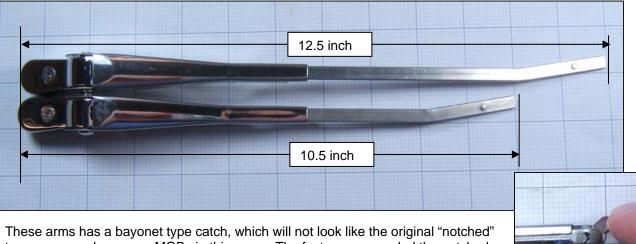

## 164-640 or BHA4914 Wiper Arm, Adjustable

MGB RD, Late 69-72 (From (C)164064 to (C)294250) 7.2 MM, Bayonet Type

These arms has a bayonet type catch, which will not look like the original "notched" type arms used on some MGBs in this range. The factory superseded the notched arms to the bayonet type arms.

Length is adjustable of these wiper arms is adjustable. By moving the lever as shown, the arm can be extended about 2 inches, which translates into an overall length of 10.5 to 12.5 inches.

Although every effort has been made to ensure the accuracy and clarity of this information, any suggestions that you may have that will improve the information (especially detailed installation notes) are welcome. Please use the simple email form on the **"Contact Us"** page on the Moss website: http://www.mossmotors.com/AboutMoss/ContactUs.aspx