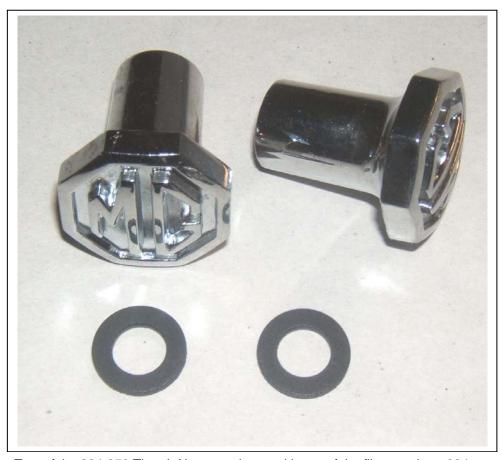

## Supplemental Information for 224-250 Thumb Nut, for Valve Cover MG T Series

Two of the 224-250 Thumb Nuts are shown with two of the fiber washers 324-610. Together they can be used to secure the valve cover to the cylinder head on the TC, TD, and TF. They are patterned after the thumb nuts fitted to the 1946-47 TCs with the factory alloy valve cover. For additional information, see valve covers 224-225 and 224-226.

The thumb nuts are threaded 8 MM X 1.0 which is correct for the MG T Series valve cover studs; if you have non-original studs, we can supply the correct ones- order two of our 328-770.

Both the thumb nuts and the washers are sold individually, and therefore you will need to order two of each.