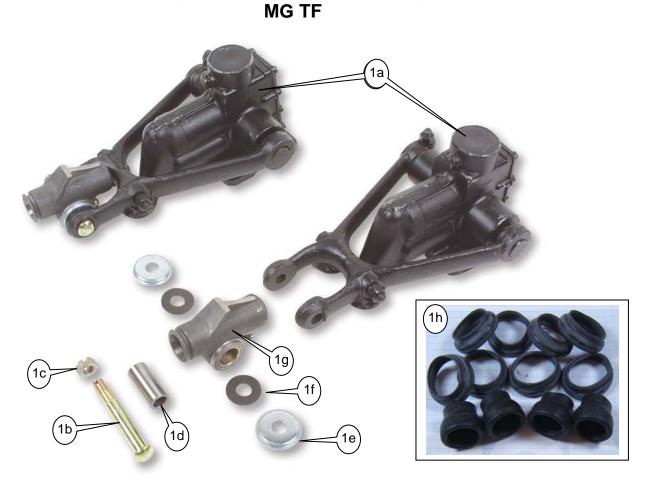

## Supplemental Information & Instructions for 264-398 Front Shock Kit (Replacement) MG TD originally fitted with Armstrong Shocks\*

**List of Component Parts** 

|    |         | ss US Moss UK Description Quantity |                                       | antity |      |                                             |
|----|---------|------------------------------------|---------------------------------------|--------|------|---------------------------------------------|
| 1a | 264-360 | GSA119                             | Lever Shock, Front, New               | 2      | Each |                                             |
| 1b | 263-440 | 1G4349                             | Fulcrum Pin, upper suspension link    | 2      | Each | Hole for cotter pin                         |
| 1c | 310-331 | 310-331                            | Nut, slotted, 7/16" UNF (modified)    | 2      | Each |                                             |
| 1d | 264-071 | 264-071                            | Distance Tube (modified)              | 2      | Each |                                             |
| 1e | 264-010 | AAA1324                            | Seal Support, suspension link         | 4      | Each |                                             |
| 1f | 324-510 | AAA1390                            | Thrust washer, hardened, 1.25" OD     | 4      | Each |                                             |
| 1g | 264-181 | 264-181                            | Suspension Link, upper R/H (modified) | 1      | Each |                                             |
| 1g | 264-191 | 264-191                            | Suspension Link, upper L/H (modified) | 1      | Each | Shortened to fit between the MGB shock arms |
| 1h | 281-388 | ACG4030K                           | Seal Set (4 pin & 8 link seals)       | 1      | Set  |                                             |
|    | 325-105 | PC10                               | Cotter Pin                            | 2      | Each | For slotted nut                             |
|    | 980-376 | 980-376                            | Supplemental Information              | 1      | Each | This Document                               |