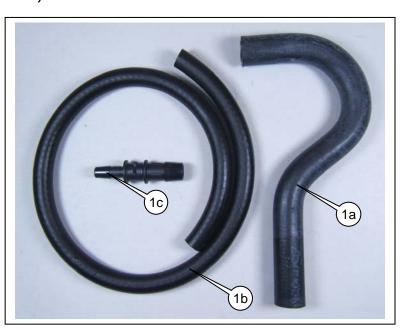

We have come up with a kit consisting of two hoses and a black hose barb. No hose clamps are included (or necessary) because the hose is not pressurized.

#### Contents of Kit

| Ref | Moss US | <b>Moss Europe</b> | Description                    | Quantity |      |
|-----|---------|--------------------|--------------------------------|----------|------|
| 1a  | 052-256 | NCA                | HOSE, MOLDED, 1/2" HOSE        | 1        | Each |
| 1b  | 434-450 | NCA                | HOSE, FUEL, 5/16 IN, PER INCH  | 24       | Inch |
| 1c  | 052-462 | NCA                | ADAPTER,HOSE BARB, 5/16 TO 1/2 | 1        | Each |