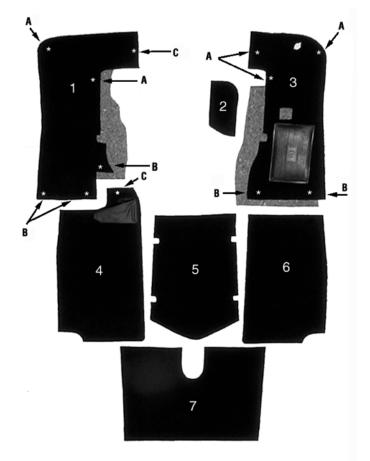

- ✤ Snap location
  - A Lift the Dot
  - **B** Veltex
  - C Hole

| Ref | Description               |
|-----|---------------------------|
| 1   | Left Hand (LH) Floor Mat  |
| 2   | Scuff Panel               |
| 3   | Right Hand (RH) Floor Mat |
| 4   | Left Hand (LH) Underseat  |
| 5   | Driveshaft Cover          |
| 6   | Right Hand (RH) Underseat |
| 7   | Rear Bulkhead             |

### Notes:

- Driveshaft Cover (#5) should be installed prior to floorboards.
- LH Floor Mat (#1) overlaps Underseat (#4), and RH Floor Mat (#3) overlaps RH Underseat (#6).
- Rear Bulkhead (#7) was not fitted from factory.
- Snap Set #227-008, contains both "Lift the Dot" and "Veltex" fasteners, and is included with the kit.