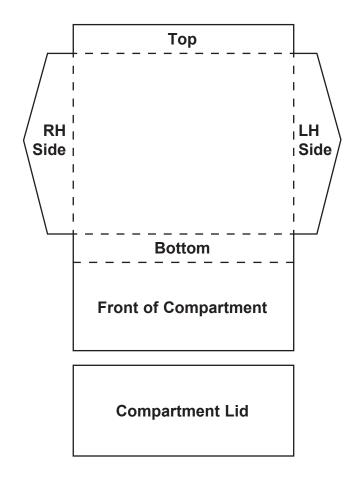

### **Installation Tips:**

Because of the variations from one car to another, we have not cut the material to the exact size, nor have we included exact dimensions. This diagram should only be used as a guide to ensure a neat installation. Sufficient material is included if installed accordingly. The dotted lines indicate a fold in the material, while solid lines indicate that trimming is required. An additional spray adhesive is recommended for gluing as such an adhesive will not saturate the felt.