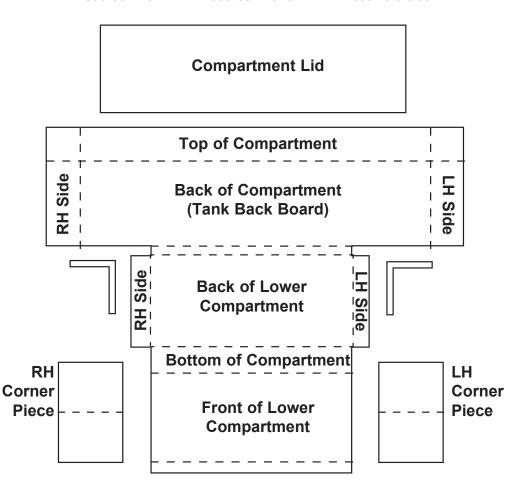

## **Installation Tips:**

Because of the variations from one car to another, we have not cut the material to the exact size, nor have we included exact dimensions. This diagram should only be used as a guide to ensure a neat installation. Sufficient material is included if installed accordingly. The dotted lines indicate a fold in the material, while solid lines indicate that trimming is required. An additional spray adhesive is recommended for gluing as such an adhesive will not saturate the felt.