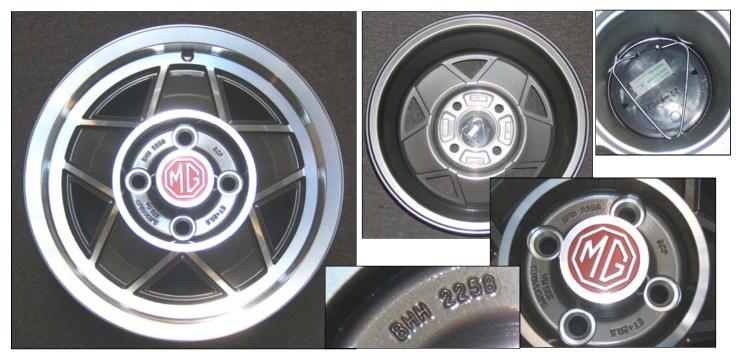

## Supplemental Information for 462-750 or BHH2451 Road Wheel, MGB LE Type

The special wheels fitted to 79-80 Limited Edition (LE) MGBs are distinctive, and one of the better looking factory wheels. The inset section of the spokes was painted dark gray, and all the raised surfaces were polished. These wheels are 5J x 14", while the stock wheels were 4.5" wide. With the extra half an inch the factory fitted 185-70 x 14 tires, the widest tires ever fitted to any MGB during production. The original wheels disappeared years ago, and they are much sought after. We are fortunate that a small manufacturer in England has invested the time and effort needed to bring this wheel back to life. Each wheel is the proper 5J x 14" size, and they weigh 6.6 kg or 14.6 lbs. They are painted dark gray and polished just like the original US spec wheel.

Kelvin Dodd's original LE wheels and wheel nuts. New 264-990 or BHH 2269 nut on left.

Each wheel comes with the 408-281 or BHH2687 red MG octagon center cap, which were originally fitted to all LEs sold in the UK. We do have the black MG center cap 408-280 or CHA747which can be purchased separately if you prefer. Each motif is secured to the center cap with a 462-760 or 160053 spring clip.

Cast into the wheel you will see BHH 2258. That is actually the part number of the LE wheel sold in the UK which were painted a lighter shade of gray. John Twist's photographs of original US Spec LE wheels confirm that all the LE wheels had BHH 2258 cast into them, even though the actual part number for the US spec wheel was BHH2451. That makes sense; they only made one wheel. They became a UK or US spec wheel when they were painted light or dark gray and the red or black center cap was fitted.

The LE wheel nuts are unique. We suggest using our 264-990 or BHH2269 black LE wheel nuts, which are identical to the lug nuts originally fitted. If you prefer, we also offer the same wheel nut with a chrome finish under 264-991.