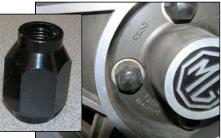

Kelvin Dodd's original LE wheels and wheel nuts. New 264-990 or BHH 2269 nut on left.

Each wheel comes with the 408-281 or BHH2687 red MG octagon center cap, which were originally fitted to all LEs sold in the UK. We do have the black MG center cap 408-280 or CHA747which can be purchased separately if you prefer. Each motif is secured to the center cap with a 462-760 or 160053 spring clip.

The LE wheel nuts are unique. We suggest using our 264-990 or BHH2269 black LE wheel nuts, which are identical to the lug nuts originally fitted. If you prefer, we also offer the same wheel nut with a chrome finish under 264-991.