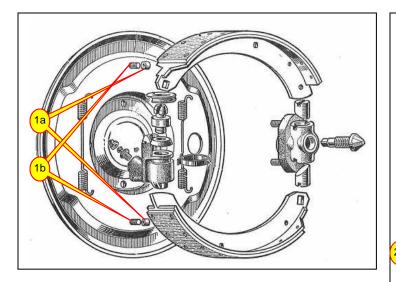

# Supplemental Information & Instructions for 519-031 Rear Brake Shoes Set BN1 from C.E. 221536 on, through BJ8

Put a little bit of lithium grease on each felt pad.

Steady post (2b) has a slotted head and a 5/16 jam nut (2c).

Jam nut (2c) is accessible from the backside.

Back out the shoe adjusters quite a bit.

Install brake shoes.

Adjust steady posts (2b) to make friction material on the shoes sit at 90 degrees to the backing plate.

Back steady posts off 1 turn.

Fit drum

Tighten adjuster slowly, rotating the drum constantly to feel for drag.

As the shoes come into contact with the drum, it will tend to center the shoes against the drum surface Continue adjusting the shoes outward.

When the brake drum is almost locked up, stop

Using a flat bladed screw driver, screw in the steady post (2b) until it just hits the shoe.

You can tell when it hits because initially there will be no resistance to the movement of the post.

With the post (2b) in contact with the shoe, tighten the jam nut (2c) while holding the post (2b) still with the screwdriver.

Although every effort has been made to ensure the accuracy and clarity of this information, errors and/or omissions on our part are almost inevitable. Any suggestions that you may have that will improve the information (especially detailed installation notes) are welcome. Please use the simple email form on the "Contact Us" page on the Moss website: <a href="http://www.mossmotors.com/AboutMoss/ContactUs.aspx">http://www.mossmotors.com/AboutMoss/ContactUs.aspx</a>