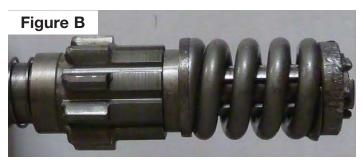

Return Cores that do not meet these requirements are ineligible for core credit and will be rejected.

- M418 on the case as illustrated in Figure A
   (A 2M100 case marking is also acceptable)
- 2. Starter drive (pinion/gear) as depicted in Figure B photo below.
- Starters with the M418 or 2M100 designation on the case that have the Figure C style pinion/gear will be accepted for a 50% reduced core credit.