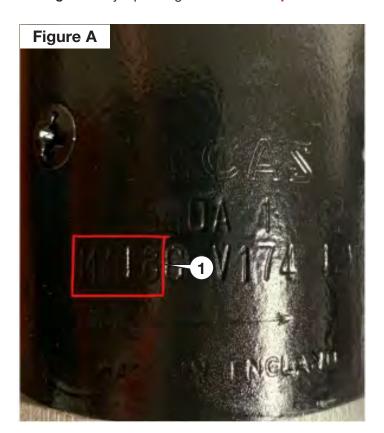

For your starter to be an acceptable 541-530CORE it must be complete, fully assembled, with no broken mounting flanges.

It must also have the features as called out in the photo below to comply as "rebuildable."

Return Cores that do not meet these requirements are ineligible for core credit and will be rejected.

- M418 on the case as illustrated in Figure A
   (A 2M100 case marking is also acceptable)
- 2. Starter drive (pinion/gear) as depicted in Figure B photo below.
- Starters with the M418 or 2M100 designation on the case that have the Figure C style pinion/gear will be accepted for a 50% reduced core credit.