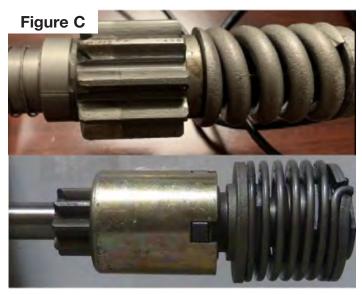

Return Cores that do not meet these requirements are ineligible for core credit and will be rejected.

- M418 on the case as illustrated in Figure A
   (A 2M100 case marking is also acceptable)
- 2. Starter drive (pinion/gear) as depicted in Figure B photo below.
- Starters with the M418 or 2M100 designation on the case that have the Figure C style pinion/gear will be accepted for a 50% reduced core credit.