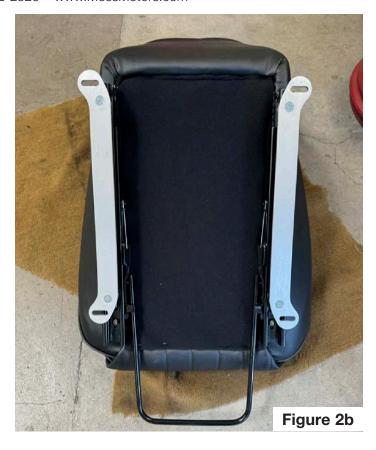

#### Instructions

- 1. Remove your old seat from the car. Remove the wooden packing strip and small aluminum spacers if equipped. They will not be used for installation of these adapter brackets. Install the Corbeau seat rails to the seat (if not already done).
- 2. Place your Corbeau seat upside-down and prepare to install the seat adapter brackets onto the seat rails. The tapered, flat head screws will be installed in the outer holes in each seat rail. The brackets will be installed so that the tabs are facing out.

## **Installation Instructions**

3. Place the tapered flat-head screw into the countersunk hole on the adapter bracket. Place one of the included ¾" spacers on each bolt in between the adapter bracket and the Corbeau seat rail. Hold the nut in place under the seat rail with a magnet as you start the threads into the nut. Tighten the Phillips head screws to install the adapter bracket to your Corbeau Seat Rail.