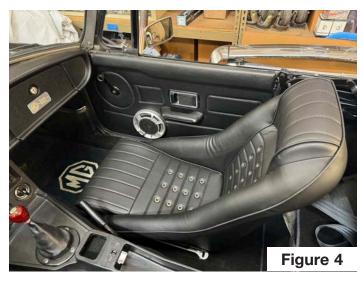

d screw into the countersunk hole on the adapter bracket. Place one of the included ¾" spacers on each bolt in between the adapter bracket and the Corbeau seat rail. Hold the nut in place under the seat rail with a magnet as you start the threads into the nut. Tighten the Phillips head screws to install the adapter bracket to your Corbeau Seat Rail.





4. Install the seat into the vehicle using the provided bolts, lock washers, and flat washers. You may need to move your seat rails individually as necessary to line up with the mounting holes on your car. Install all the bolts finger tight, and then fine-tune the position of your seat to your liking before the final tightening. Make sure your seat is clear of your convertible top frame, and also free to move fore and aft as you see fit.



5. Enjoy the Corbeau seat in your MGB!

### **Bill of Materials**



| Ref | Part #  | QTY | Description                                      |
|-----|---------|-----|--------------------------------------------------|
| 1a  | 773-099 | 2   | ADAPTER BRACKET, CORBEAU SEAT, MGB               |
| 1b  | 773-097 | 4   | SPACER, ALUMINUM, FOR 5/6 BOLT, 3/4 LONG, 3/4 OD |
| 1c  | 773-098 | 4   | SCREW, FLAT HEAD, CSK, 5/16 X 1.5 LONG, UNC      |
| 1d  | 771-530 | 4   | NUT, NYLOC, 5/16 UNC                             |
| 1e  | 322-247 | 4   | BOLT, HEX, ¼ -28 X 1 IN.                         |
| 1f  | 324-590 | 4   | WASHER, FLAT, ¼ ID, ZINC                         |
| 1g  | 324-020 | 4   | WASHER, LOCK, ¼ IN                               |

# Designed and Distributed by Moss Motors, Ltd.

For