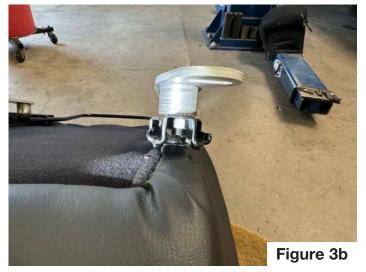

## **Installation Instructions**

3. Place the tapered flat-head screw into the countersunk hole on the adapter bracket. Place one of the included ¾" spacers on each bolt in between the adapter bracket and the Corbeau seat rail. Hold the nut in place under the seat rail with a magnet as you start the threads into the nut. Tighten the Phillips head screws to install the adapter bracket to your Corbeau Seat Rail.