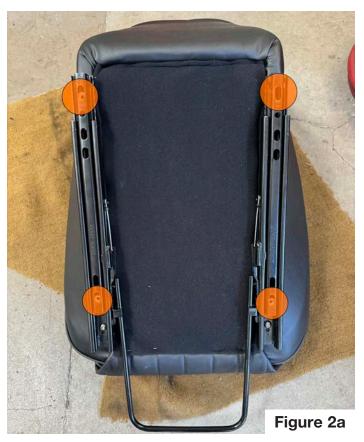

#### Instructions

- 1. Remove your old seat from the car. Remove the wooden packing strip and small aluminum spacers if equipped. They will not be used for installation of these adapter brackets. Install the Corbeau seat rails to the seat (if not already done).
- 2. Place your Corbeau seat upside-down and prepare to install the seat adapter brackets onto the seat rails. The tapered, flat head screws will be installed in the outer holes in each seat rail. The brackets will be installed so that the tabs are facing out.

## **Installation Instructions**

3. Place the tapered flat-head screw into the countersunk hole on the adapter bracket. Place one of the included ¾" spacers on each bolt in between the adapter bracket and the Corbeau seat rail. Hold the nut in place under the seat rail with a magnet as you start the threads into the nut. Tighten the Phillips head screws to install the adapter bracket to your Corbeau Seat Rail.