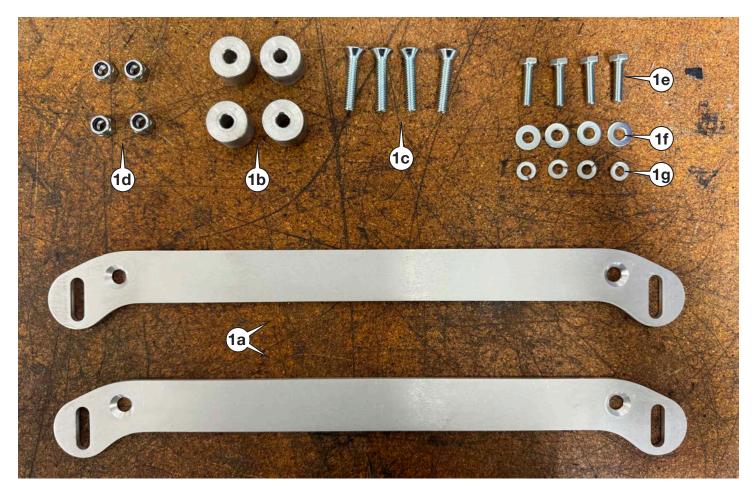

### **Bill of Materials**

| Ref | Part #  | QTY | Description                                      |
|-----|---------|-----|--------------------------------------------------|
| 1a  | 773-099 | 2   | ADAPTER BRACKET, CORBEAU SEAT, MGB               |
| 1b  | 773-097 | 4   | SPACER, ALUMINUM, FOR 5/6 BOLT, 3/4 LONG, 3/4 OD |
| 1c  | 773-098 | 4   | SCREW, FLAT HEAD, CSK, 5/16 X 1.5 LONG, UNC      |
| 1d  | 771-530 | 4   | NUT, NYLOC, 5/16 UNC                             |
| 1e  | 322-247 | 4   | BOLT, HEX, ¼ -28 X 1 IN.                         |
| 1f  | 324-590 | 4   | WASHER, FLAT, ¼ ID, ZINC                         |
| 1g  | 324-020 | 4   | WASHER, LOCK, ¼ IN                               |