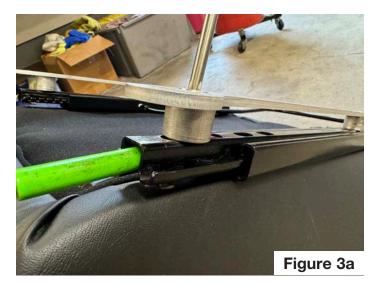

## **Installation Instructions**

3. Place the tapered flat-head screw into the countersunk hole on the adapter bracket. Place one of the included ¾" spacers on each bolt in between the adapter bracket and the Corbeau seat rail. Hold the nut in place under the seat rail with a magnet as you start the threads into the nut. Tighten the Phillips head screws to install the adapter bracket to your Corbeau Seat Rail.