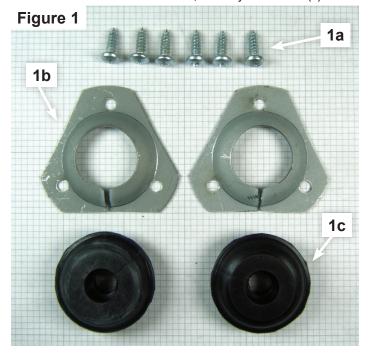

#### **Contents of Kit**

1a PTZ803 Mounting Screws (6) 1b AAA1891 Supporting Plate (2) 1c BHA4281 Grommet, Battery Cable (2)