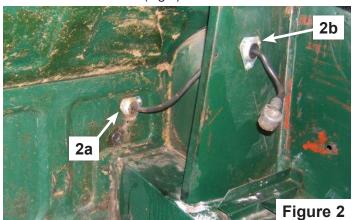

### **Installation Tips**

The battery cable attached to the forward terminal on the battery passes through two steel bulkheads in the trunk.

The first (2a) is the fuel filler neck bulkhead, and the second (2b) is the forward bulkhead of the trunk compartment. The grommets (1c) are the late style and they fit part way through the steel panel. The supporting