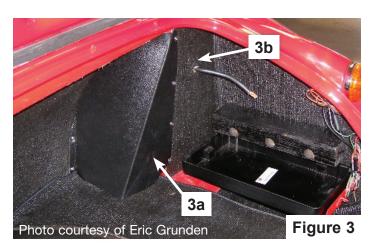

plates (each secured with 3 sheet metal screws) keep the grommet in place. When the fuel filler closeout panel (3a) and the Armacord is replaced (3b), the grommets and supporting plates are completely hidden. Sliding the grommets and plates over the cable is much easier if the terminals are removed. (Fig 3)