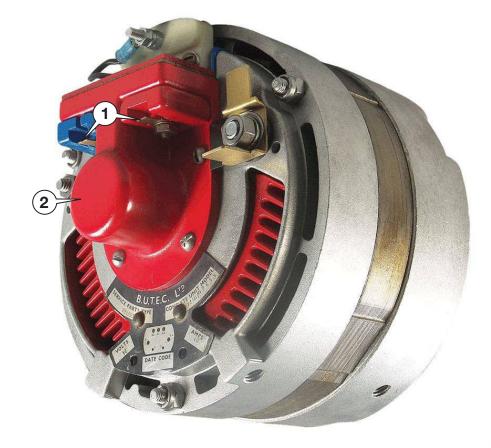

It must also have the features as called out in the photos below to comply as a "rebuildable." Returned Cores that do not meet these requirements are ineligible for core credit and will be rejected.

- 1. Single spade Positive and Negative mounting terminals.
- 2. Plastic red cover caveat must be present not cracked, smashed or damaged.
- 3. <sup>7</sup>/<sub>8</sub>" approximate Stator Width (60 Amp Alternator).